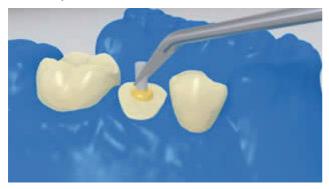

The root post is tried in

The root post is tried in. If prefabricated posts are used, the excess length is determined and the post is shortened extraorally by means of rotating diamond grinding instruments.

The root post is pretreated

After try-in, the post is cleaned with alcohol or conditioned as directed by the manufacturer.

The conditioned root canal is disinfected

Finally, the conditioned root canal is disinfected and dried with paper points.