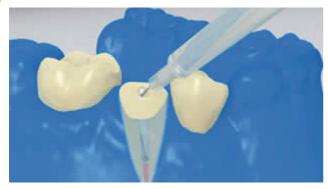

SpeedCEM Plus is applied

The root post prepared according to the instructions of the manufacturer is coated with mixed **SpeedCEM Plus**. Furthermore, SpeedCEM Plus can be placed directly in the root canal using Intra Canal Tips.

The root post is seated

The root posts are placed and excess is removed.

Next, **SpeedCEM Plus** is light-cured for 20 seconds. During this time, the post is held in place with the polymerization light. Materials that are opaque, in other words, impervious to light, should be allowed to self-cure.