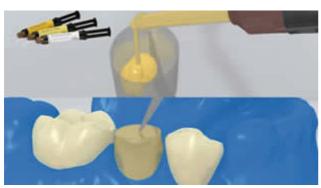

SpeedCEM Plus is applied

The root post prepared according to the instructions of the manufacturer is coated with mixed **SpeedCEM Plus**. Furthermore, SpeedCEM Plus can be placed directly in the root canal using Intra Canal Tips.