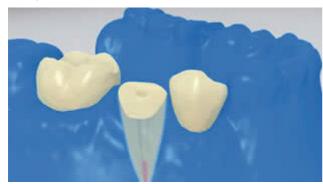

## Flowchart SpeedCEM Plus

TOOTH - Root post - Zirconium oxide ceramics - SpeedCEM Plus

Preoperative situation

Relative isolation of the treatment field - preferrably with **OptraDam** or alternatively with absorbent pads and a saliva ejector - is indispensible.

The root post is tried in

The root post is tried in. If prefabricated posts are used, the excess length is determined and the post is shortened extraorally by means of rotating diamond grinding instruments.