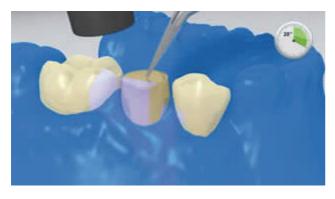

The root post is seated

The root posts are placed and excess is removed.

Next, **SpeedCEM Plus** is light-cured for 20 seconds. During this time, the post is held in place with the polymerization light. Materials that are opaque, in other words, impervious to light, should be allowed to self-cure.