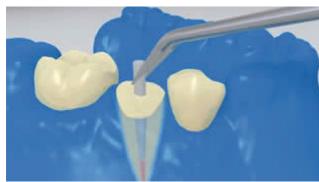

The root post is pretreated

After try-in, the post is cleaned with alcohol or conditioned as directed by the manufacturer.

The conditioned root canal is disinfected

Finally, the conditioned root canal is disinfected and dried with paper points.