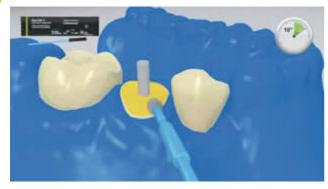

The root post is seated

The root posts are placed and excess is removed.

Next, **SpeedCEM Plus** is light-cured for 20 seconds. During this time, the post is held in place with the polymerization light. Materials that are opaque, in other words, impervious to light, should be allowed to self-cure.