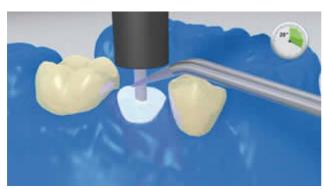

The root post is seated

The root posts are placed and excess is removed.

Next, **SpeedCEM Plus** is light-cured for 20 seconds. During this time, the post is held in place with the polymerization light. Materials that are opaque, in other words, impervious to light, should be allowed to self-cure.