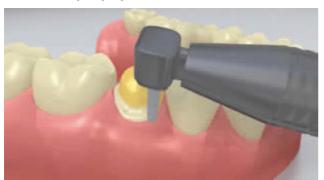

## 8 Core build-up is prepared in accordance with a ferrule design

The core coping is removed and the the core build-up is prepared in accordance with a ferrule design.