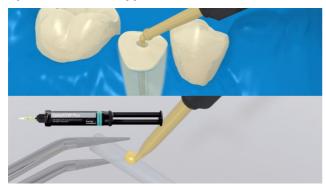

SpeedCEM Plus is applied

The root post prepared according to the instructions of the manufacturer is coated with mixed **SpeedCEM Plus**. Furthermore, SpeedCEM Plus can be placed directly in the root canal using Intra Canal Tips.