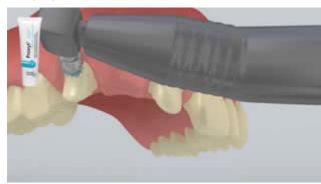

Vivaglass CEM is mixed and applied

The **Vivaglass CEM** powder and liquid are mixed in a 1:1 ratio. For the cementation of a bridge, the amount of material is increased depending on the number of abutment teeth involved.

The luting material is applied to the restoration with a spatula or brush.

The restoration is seated and excess cement is removed

The restoration is seated and held in place using light constant pressure.