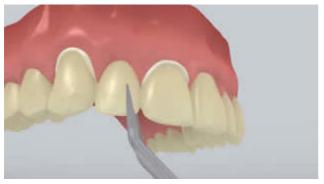

The preparation is isolated and cleaned

The preparation is cleaned with a polishing brush and moisture-free and fluoride-free cleaning paste (e.g. **Proxyt fluoride-free**). Then it is rinsed with water spray. Subsequently, it is dried with air free of oil and moisture. Overdrying must be avoided.