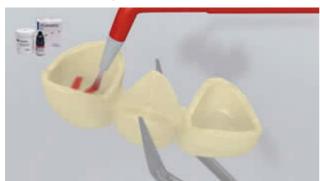

The restoration is tried in

The permanent restoration is tried in. At this stage, the shade, accuracy of fit and occlusion of the restoration are checked.

3 The restoration is pretreated

The restoration is etched with 5% hydrofluoric acid (e.g. IPS Ceramic Etching Gel) for 20 seconds.

The preparation is isolated and cleaned

The preparation is cleaned with a polishing brush and moisture-free and fluoride-free cleaning paste (e.g. **Proxyt fluoride-free**). Then it is rinsed with water spray. Subsequently, it is dried with air free of oil and moisture. Overdrying must be avoided.