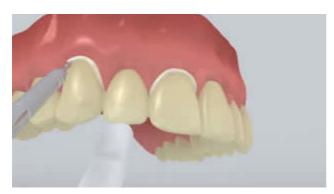

The luting material is applied to the restoration with a spatula or brush.

The restoration is seated and excess cement is removed

The restoration is seated and held in place using light constant pressure.