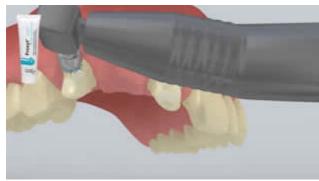

## Flowchart Vivaglass CEM

TOOTH - Bridge - Lithium Disilicate - Retentive Preparation - Super- and equigingival - Non-visible margin - Vivaglass CEM

The temporary is removed

The temporary is removed. If necessary, any leftover temporary cement is removed from the preparation with a polishing brush and cleaning paste free of oil and fluoride (e.g. **Proxyt fluoride-free**). Subsequently, the preparation is dried with moisture-free and oil-free air.