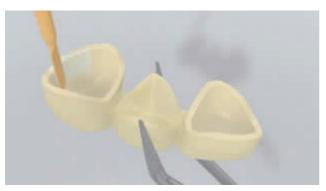

Vivaglass CEM is mixed and applied

The **Vivaglass CEM** powder and liquid are mixed in a 1:1 ratio. For the cementation of a bridge, the amount of material is increased depending on the number of abutment teeth involved.

The luting material is applied to the restoration with a spatula or brush.

The restoration is seated and excess cement is removed

The restoration is seated and held in place using light constant pressure.