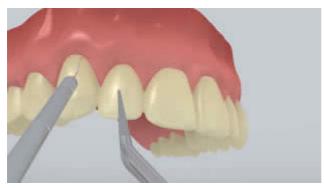

The restoration is tried in

The permanent restoration is tried in. At this stage, the shade, accuracy of fit and occlusion of the restoration are checked.

3 The restoration is pretreated

The restoration is etched with 5% hydrofluoric acid (e.g. IPS Ceramic Etching Gel) for 20 seconds.