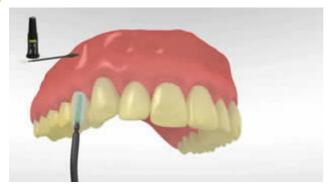

The luting material is applied to the restoration with a spatula or brush.

The restoration is seated and excess cement is removed

The restoration is seated and held in place using light constant pressure.

Once the cement has completely set, excess is removed e.g. with a scaler. The setting time is 4-6 minutes.

The completed restoration is finished

Proximal areas are adjusted with finishers and polishers. The occlusion and functional movements are checked and adjusted if necessary. The restoration margins are polished with polishers (**OptraPol**) or discs.