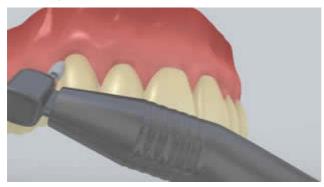

Vivaglass CEM is mixed and applied

The **Vivaglass CEM** powder and liquid are mixed in a 1:1 ratio. For the cementation of a bridge, the amount of material is increased depending on the number of abutment teeth involved.

The luting material is applied to the restoration with a spatula or brush.

The restoration is seated and excess cement is removed

The restoration is seated and held in place using light constant pressure.