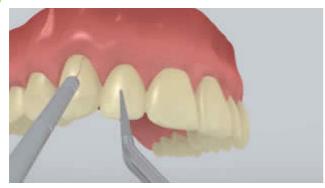

The restoration is tried in

The permanent restoration is tried in. At this stage, the shade, accuracy of fit and occlusion of the restoration are checked.

The restoration is pretreated

Apply **Monobond Etch & Prime** on the adhesive surface using a microbrush and agitate it into the surface for 20 soconds. Allow to react for another 40 seconds.

Then thoroughly rinse off **Monobond Etch & Prime** with water and dry the restoration with a strong jet of water- and oil-free air for approximately 10 seconds.

The preparation is isolated and cleaned