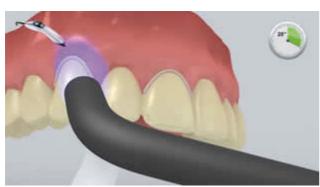

The restoration is seated and held in place using light constant pressure.

Excess cement is light-cured with a polymerization unit (circa 650 mW/cm²) for 1 second per quarter surface (mesio-oral, disto-oral, mesio-buccal, disto-buccal) at a distance of approx 0-10 mm.

Subsequently all the cement margins are light cured for another 20 seconds (approx. 1,100 mW/cm²). Materials that are opaque, in other words, impervious to light, should be allowed to self-cure.

**Liquid Strip** is rinsed off and where required OptraGate or the absorbent pads and retraction cords are removed.