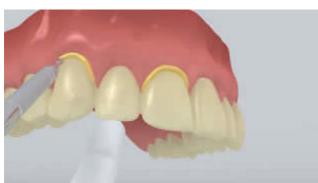

## Flowchart SpeedCEM Plus

TOOTH - Bridge - Lithium Disilicate - Retentive Preparation - Super- and equigingival - Non-visible margin - SpeedCEM Plus

The temporary is removed

The temporary is removed. If necessary, any leftover temporary cement is removed from the preparation with a polishing brush and cleaning paste free of oil and fluoride (e.g. **Proxyt fluoride-free**). Subsequently, the preparation is dried with moisture-free and oil-free air.