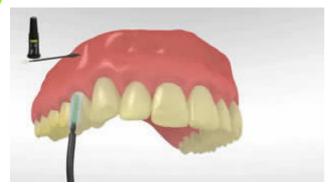

The restoration is seated and held in place using light constant pressure.

Excess cement is light-cured with a polymerization unit (circa 650 mW/cm²) for 1 second per quarter surface (mesio-oral, disto-oral, mesio-buccal, disto-buccal) at a distance of approx 0-10 mm.

The gel-like excess material can be easily removed with a scaler.

Like all composites, **SpeedCEM Plus** is subject to oxygen inhibition. In order to avoid this problem, it is advisable to cover the restoration margins with glycerine gel/air block (e.g **Liquid Strip**) immediately after the removal of excess cement.

Subsequently all the cement margins are light cured for another 20 seconds (approx. 1,100 mW/cm²). Materials that are opaque, in other words, impervious to light, should be allowed to self-cure.

**Liquid Strip** is rinsed off and where required OptraGate or the absorbent pads and retraction cords are removed.