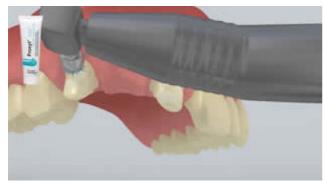

## Flowchart SpeedCEM Plus

TOOTH - Bridge - Lithium Disilicate - Retentive Preparation - Super- and equigingival - Non-visible margin - SpeedCEM Plus

The temporary is removed

The temporary is removed. If necessary, any leftover temporary cement is removed from the preparation with a polishing brush and cleaning paste free of oil and fluoride (e.g. **Proxyt fluoride-free**). Subsequently, the preparation is dried with moisture-free and oil-free air.