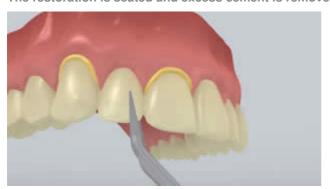

The restoration is seated and held in place using light constant pressure.

Excess cement is light-cured with a polymerization unit (circa 650 mW/cm²) for 1 second per quarter surface (mesio-oral, disto-oral, mesio-buccal, disto-buccal) at a distance of approx 0-10 mm.

The gel-like excess material can be easily removed with a scaler.

Like all composites, **SpeedCEM Plus** is subject to oxygen inhibition. In order to avoid this problem, it is advisable to cover the restoration margins with glycerine gel/air block (e.g **Liquid Strip**) immediately after the removal of excess cement.