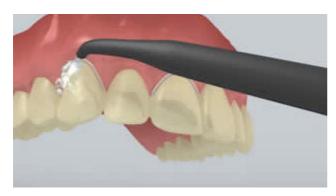

The gel-like excess material can be easily removed with a scaler.

Like all composites, **SpeedCEM Plus** is subject to oxygen inhibition. In order to avoid this problem, it is advisable to cover the restoration margins with glycerine gel/air block (e.g **Liquid Strip**) immediately after the removal of excess cement.