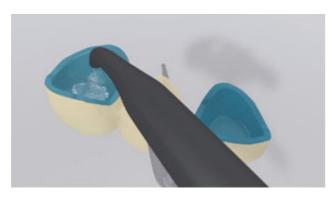

The restoration is seated and held in place using light constant pressure.

Excess cement is light-cured with a polymerization unit (circa 650 mW/cm²) for 1 second per quarter surface (mesio-oral, disto-oral, mesio-buccal, disto-buccal) at a distance of approx 0-10 mm.