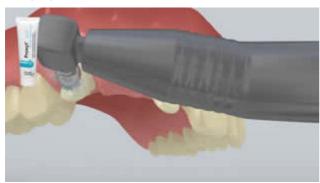

## Flowchart SpeedCEM Plus

TOOTH - Bridge - Lithium Disilicate - Retentive Preparation - Super- and equigingival - Non-visible margin - SpeedCEM Plus

The temporary is removed

The temporary is removed. If necessary, any leftover temporary cement is removed from the preparation with a polishing brush and cleaning paste free of oil and fluoride (e.g. **Proxyt fluoride-free**). Subsequently, the preparation is dried with moisture-free and oil-free air.