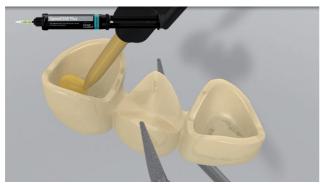

SpeedCEM Plus is applied

**SpeedCEM Plus** is dispensed from the automix syringe and the desired amount is directly applied to the bonding surface of the restoration.

The restoration is seated and excess cement is removed