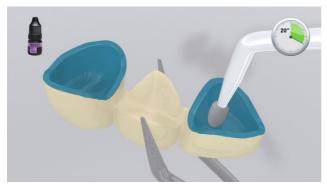

SpeedCEM Plus is applied

**SpeedCEM Plus** is dispensed from the automix syringe and the desired amount is directly applied to the bonding surface of the restoration.

The restoration is seated and excess cement is removed