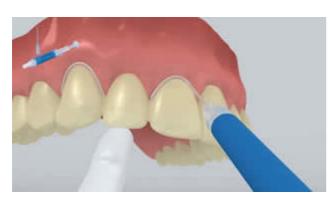

The restoration is tried in

The permanent restoration is tried in. At this stage, the shade, accuracy of fit and occlusion of the restoration are checked.

The restoration is pretreated

Apply **Monobond Etch & Prime** on the adhesive surface using a microbrush and agitate it into the surface for 20 soconds. Allow to react for another 40 seconds.

Then thoroughly rinse off **Monobond Etch & Prime** with water and dry the restoration with a strong jet of water- and oil-free air for approximately 10 seconds.

The preparation is isolated and cleaned