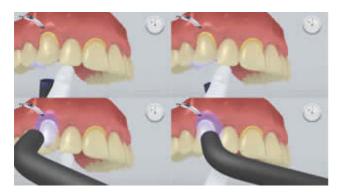

The restoration is seated and held in place using light constant pressure.

Excess cement is light-cured with a polymerization unit (circa 650 mW/cm²) for 1 second per quarter surface (mesio-oral, disto-oral, mesio-buccal, disto-buccal) at a distance of approx 0-10 mm.