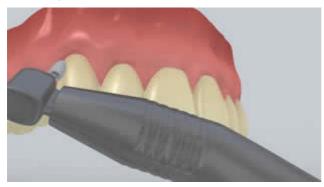

SpeedCEM Plus is applied

**SpeedCEM Plus** is dispensed from the automix syringe and the desired amount is directly applied to the bonding surface of the restoration.

The restoration is seated and excess cement is removed

The restoration is seated and held in place using light constant pressure.

Excess cement is light-cured with a polymerization unit (circa 650 mW/cm²) for 1 second per quarter surface (mesio-oral, disto-oral, mesio-buccal, disto-buccal) at a distance of approx 0-10 mm.