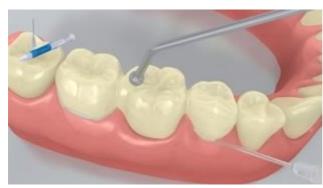

The restoration is tried in

The permanent restoration is tried in. At this stage, the shade, accuracy of fit and occlusion of the restoration are checked.

The screw access opening is cleaned and sealed.

The screw access openings are thoroughly rinsed with water spray and dried with oil-free air. Subsequently, the screw access openings are sealed with cotton wool or foam pellets and **Telio CS Inlay**. For all further treatments steps, relative isolation of the operating field, e.g. with **OptraGate**, indispensible. A retraction cord may optionally be placed.