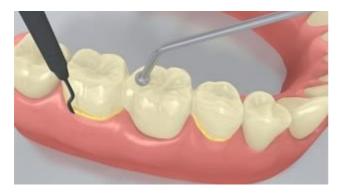

**Liquid Strip** is rinsed off and where required OptraGate or the absorbent pads and retraction cords are removed.

7 The completed restoration is finished

Proximal areas are adjusted with finishers and polishers. The occlusion and functional movements are checked and adjusted if necessary. The restoration margins are polished with polishers (**OptraPol**) or discs.