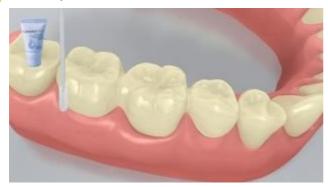

The restoration is pretreated

The inner surfaces of the restoration are sandblasted as directed by the manufacturer of the restorative materials.

5 SpeedCEM Plus is applied

**SpeedCEM Plus** is dispensed from the automix syringe and the desired amount is directly applied to the bonding surface of the restoration.

The restoration is seated and excess cement is removed

The restoration is seated and held in place using light constant pressure.

Excess cement is light-cured with a polymerization unit (circa 650 mW/cm²) for 1 second per quarter surface (mesio-oral, disto-oral, mesio-buccal, disto-buccal) at a distance of approx 0-10 mm.