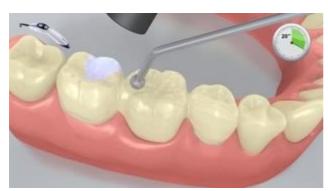

The restoration is seated and excess cement is removed

The restoration is seated and held in place using light constant pressure.

Excess cement is light-cured with a polymerization unit (circa 650 mW/cm²) for 1 second per quarter surface (mesio-oral, disto-oral, mesio-buccal, disto-buccal) at a distance of approx 0-10 mm.

Subsequently all the cement margins are light cured for another 20 seconds (approx. 1,100 mW/cm<sup>2</sup>). Materials that are opaque, in other words, impervious to light, should be allowed to self-cure.