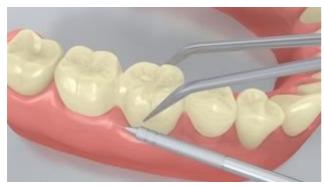

The restoration is tried in

The permanent restoration is tried in. At this stage, the shade, accuracy of fit and occlusion of the restoration are checked.

The screw access opening is cleaned and sealed.

The screw access openings are thoroughly rinsed with water spray and dried with oil-free air. Subsequently, the screw access openings are sealed with cotton wool or foam pellets and **Telio CS Inlay**. For all further treatments steps, relative isolation of the operating field, e.g. with **OptraGate**, indispensible. A retraction cord may optionally be placed.