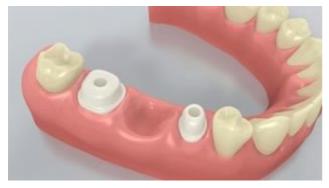

## Flowchart SpeedCEM Plus

IMPLANT - Abutment made of zirconium oxide - Bridge - Metal - Retentive abutment shape - Posterior tooth - SpeedCEM Plus

Preoperative situation

The abutments are screwed in place.