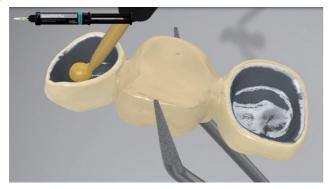

The restoration is pretreated

The inner surfaces of the restoration are sandblasted as directed by the manufacturer of the restorative materials.

5 SpeedCEM Plus is applied

**SpeedCEM Plus** is dispensed from the automix syringe and the desired amount is directly applied to the bonding surface of the restoration.