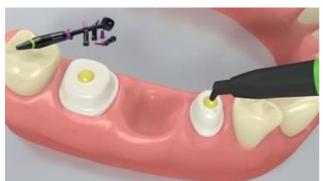

The restoration is pretreated

The inner surfaces of the restoration are sandblasted as directed by the manufacturer of the restorative materials.

5 SpeedCEM Plus is applied

**SpeedCEM Plus** is dispensed from the automix syringe and the desired amount is directly applied to the bonding surface of the restoration.