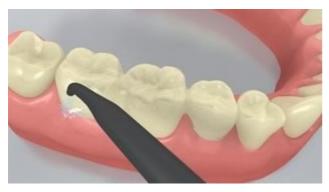

The gel-like excess material can be easily removed with an implant scaler.

Like all composites, **SpeedCEM Plus** is subject to oxygen inhibition. In order to avoid this problem, it is advisable to cover the restoration margins with glycerine gel/air block (e.g **Liquid Strip**) immediately after the removal of excess cement.