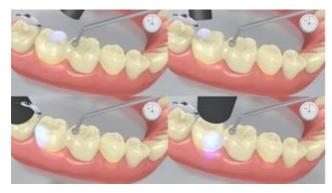

The restoration is seated and excess cement is removed

The restoration is seated and held in place using light constant pressure.

Excess cement is light-cured with a polymerization unit (circa 650 mW/cm²) for 1 second per quarter surface (mesio-oral, disto-oral, mesio-buccal, disto-buccal) at a distance of approx 0-10 mm.

The gel-like excess material can be easily removed with an implant scaler.

Like all composites, **SpeedCEM Plus** is subject to oxygen inhibition. In order to avoid this problem, it is advisable to cover the restoration margins with glycerine gel/air block (e.g **Liquid Strip**) immediately after the removal of excess cement.

Subsequently all the cement margins are light cured for another 20 seconds (approx. 1,100 mW/cm<sup>2</sup>). Materials that are opaque, in other words, impervious to light, should be allowed to self-cure.