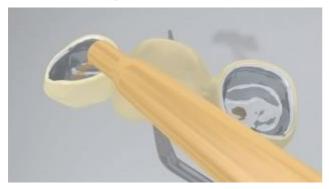

The restoration is seated and excess cement is removed

The restoration is seated and held in place using light constant pressure.

Excess cement is light-cured with a polymerization unit (circa 650 mW/cm²) for 1 second per quarter surface (mesio-oral, disto-oral, mesio-buccal, disto-buccal) at a distance of approx 0-10 mm.