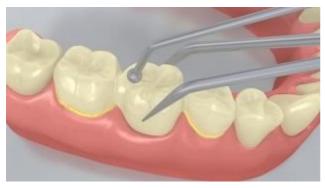

The restoration is tried in

The permanent restoration is tried in. At this stage, the shade, accuracy of fit and occlusion of the restoration are checked.

The screw access opening is cleaned and sealed.

The screw access openings are thoroughly rinsed with water spray and dried with oil-free air. Subsequently, the screw access openings are sealed with cotton wool or foam pellets and **Telio CS Inlay**. For all further treatments steps, relative isolation of the operating field, e.g. with **OptraGate**, indispensible. A retraction cord may optionally be placed.