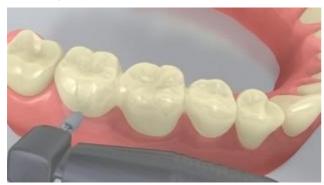

**Liquid Strip** is rinsed off and where required OptraGate or the absorbent pads and retraction cords are removed.

7 The completed restoration is finished

Proximal areas are adjusted with finishers and polishers. The occlusion and functional movements are checked and adjusted if necessary. The restoration margins are polished with polishers (**OptraPol**) or discs.