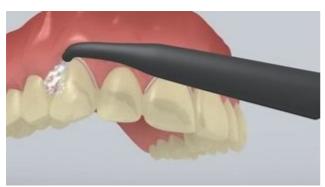

The gel-like excess material can be easily removed with an implant scaler.

Like all composites, **SpeedCEM Plus** is subject to oxygen inhibition. In order to avoid this problem, it is advisable to cover the restoration margins with glycerine gel/air block (e.g **Liquid Strip**) immediately after the removal of excess cement.

Subsequently all the cement margins are light cured for another 20 seconds (approx. 1,100 mW/cm²). Materials that are opaque, in other words, impervious to light, should be allowed to self-cure.

**Liquid Strip** is rinsed off and where required OptraGate or the absorbent pads and retraction cords are removed.