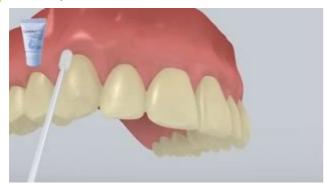

8 Follow-up care

A thin layer of **Cervitec Plus** is applied where it is needed with the help of a Vivadent applicator or a brush. The varnish sets by itself or with the application of a stream of air.