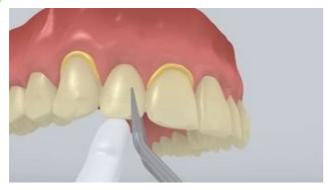

The permanent restoration is tried in. At this stage, the shade, accuracy of fit and occlusion of the restoration are checked.

The screw access opening is cleaned and sealed.

The screw access openings are thoroughly rinsed with water spray and dried with oil-free air. Subsequently, the screw access openings are sealed with cotton wool or foam pellets and **Telio CS Inlay**. For all further treatments steps, relative isolation of the operating field, e.g. with **OptraGate**, indispensible. A retraction cord may optionally be placed.