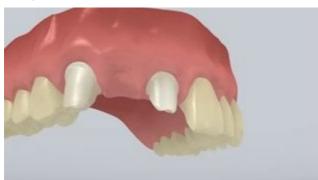

## Flowchart SpeedCEM Plus

IMPLANT - Abutment made of zirconium oxide - Bridge - Metal - Non-retentive abutment shape - SpeedCEM Plus

Preoperative situation

The abutments are screwed in place.

The restoration is tried in