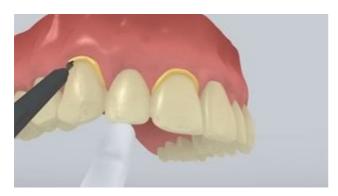

The completed restoration is finished

Proximal areas are adjusted with finishers and polishers. The occlusion and functional movements are checked and adjusted if necessary. The restoration margins are polished with polishers (**OptraPol**) or discs.