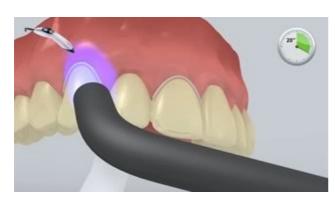

The restoration is seated and excess cement is removed

The restoration is seated and held in place using light constant pressure.

Excess cement is light-cured with a polymerization unit (circa 650 mW/cm²) for 1 second per quarter surface (mesio-oral, disto-oral, mesio-buccal, disto-buccal) at a distance of approx 0-10 mm.