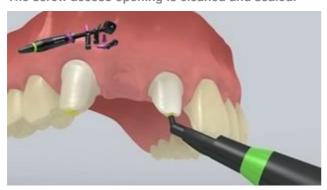

The permanent restoration is tried in. At this stage, the shade, accuracy of fit and occlusion of the restoration are checked.

The screw access opening is cleaned and sealed.

The screw access openings are thoroughly rinsed with water spray and dried with oil-free air. Subsequently, the screw access openings are sealed with cotton wool or foam pellets and **Telio CS Inlay**. For all further treatments steps, relative isolation of the operating field, e.g. with **OptraGate**, indispensible. A retraction cord may optionally be placed.