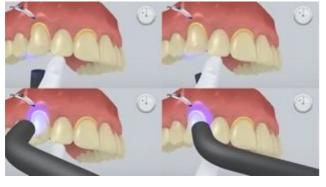

The restoration is seated and excess cement is removed

The restoration is seated and held in place using light constant pressure.

Excess cement is light-cured with a polymerization unit (circa 650 mW/cm²) for 1 second per quarter surface (mesio-oral, disto-oral, mesio-buccal, disto-buccal) at a distance of approx 0-10 mm.

Subsequently all the cement margins are light cured for another 20 seconds (approx. 1,100 mW/cm²). Materials that are opaque, in other words, impervious to light, should be allowed to self-cure.

**Liquid Strip** is rinsed off and where required OptraGate or the absorbent pads and retraction cords are removed.