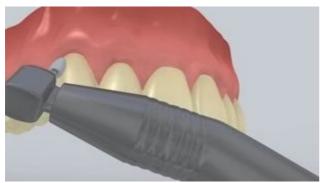

The completed restoration is finished

Proximal areas are adjusted with finishers and polishers. The occlusion and functional movements are checked and adjusted if necessary. The restoration margins are polished with polishers (**OptraPol**) or discs.