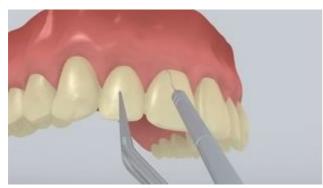

The permanent restoration is tried in. At this stage, the shade, accuracy of fit and occlusion of the restoration are checked.

The screw access opening is cleaned and sealed.

The screw access openings are thoroughly rinsed with water spray and dried with oil-free air. Subsequently, the screw access openings are sealed with cotton wool or foam pellets and **Telio CS Inlay**. For all further treatments steps, relative isolation of the operating field, e.g. with **OptraGate**, indispensible. A retraction cord may optionally be placed.