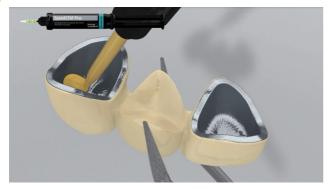

The restoration is pretreated

The inner surfaces of the restoration are sandblasted as directed by the manufacturer of the restorative materials.

5 SpeedCEM Plus is applied

**SpeedCEM Plus** is dispensed from the automix syringe and the desired amount is directly applied to the bonding surface of the restoration.