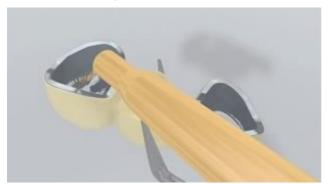

The gel-like excess material can be easily removed with an implant scaler.

Like all composites, **SpeedCEM Plus** is subject to oxygen inhibition. In order to avoid this problem, it is advisable to cover the restoration margins with glycerine gel/air block (e.g **Liquid Strip**) immediately after the removal of excess cement.