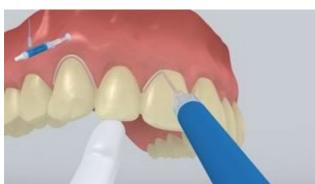

The restoration is pretreated

The inner surfaces of the restoration are sandblasted as directed by the manufacturer of the restorative materials.

5 SpeedCEM Plus is applied

**SpeedCEM Plus** is dispensed from the automix syringe and the desired amount is directly applied to the bonding surface of the restoration.