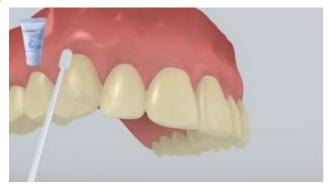

The restoration is pretreated

The restoration is etched with 5% hydrofluoric acid (e.g. IPS Ceramic Etching Gel) for 20 seconds.

**Monobond Plus** is applied to the pretreated surfaces with a brush or microbrush and left to react for 60 seconds. Subsequently, it is dried with a vigorous stream of air.