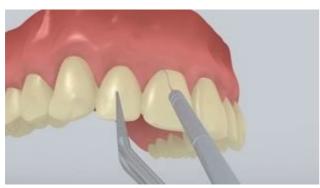

## Flowchart SpeedCEM Plus

IMPLANT - Abutment made of zirconium oxide - Bridge - Lithium disilicate - SpeedCEM Plus

Preoperative situation

The abutments are screwed in place.

The restoration is tried in

The permanent restoration is tried in. At this stage, the shade, accuracy of fit and occlusion of the restoration are checked.