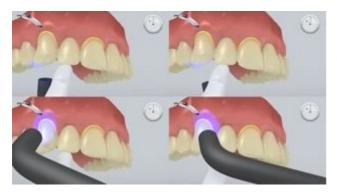

The restoration is seated and held in place using light constant pressure.

Excess cement is light-cured with a polymerization unit (circa 650 mW/cm²) for 1 second per quarter surface (mesio-oral, disto-oral, mesio-buccal, disto-buccal) at a distance of approx 0-10 mm.

Subsequently all the cement margins are light cured for another 20 seconds (approx. 1,100 mW/cm²). Materials that are opaque, in other words, impervious to light, should be allowed to self-cure.

**Liquid Strip** is rinsed off and where required OptraGate or the absorbent pads and retraction cords are removed.