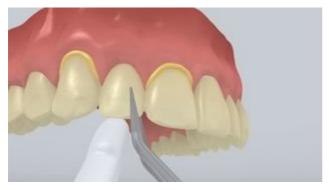

The restoration is seated and held in place using light constant pressure.

Excess cement is light-cured with a polymerization unit (circa 650 mW/cm²) for 1 second per quarter surface (mesio-oral, disto-oral, mesio-buccal, disto-buccal) at a distance of approx 0-10 mm.