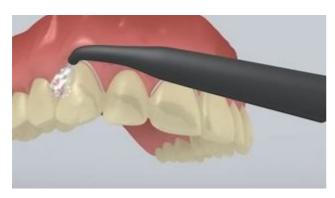

The gel-like excess material can be easily removed with an implant scaler.

Like all composites, **SpeedCEM Plus** is subject to oxygen inhibition. In order to avoid this problem, it is advisable to cover the restoration margins with glycerine gel/air block (e.g **Liquid Strip**) immediately after the removal of excess cement.

Subsequently all the cement margins are light cured for another 20 seconds (approx. 1,100 mW/cm²). Materials that are opaque, in other words, impervious to light, should be allowed to self-cure.

**Liquid Strip** is rinsed off and where required OptraGate or the absorbent pads and retraction cords are removed.