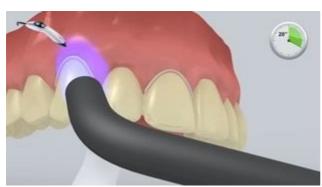

The restoration is seated and held in place using light constant pressure.

Excess cement is light-cured with a polymerization unit (circa 650 mW/cm²) for 1 second per quarter surface (mesio-oral, disto-oral, mesio-buccal, disto-buccal) at a distance of approx 0-10 mm.