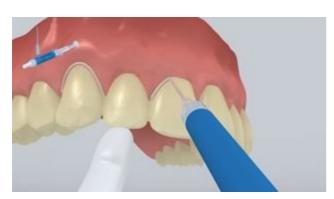

The restoration is pretreated

The restoration is etched with 5% hydrofluoric acid (e.g. IPS Ceramic Etching Gel) for 20 seconds.

**Monobond Plus** is applied to the pretreated surfaces with a brush or microbrush and left to react for 60 seconds. Subsequently, it is dried with a vigorous stream of air.