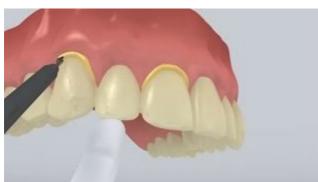

The screw access opening is cleaned and sealed.

The screw access openings are thoroughly rinsed with water spray and dried with oil-free air. Subsequently, the screw access openings are sealed with cotton wool or foam pellets and **Telio CS Inlay**. For all further treatments steps, relative isolation of the operating field, e.g. with **OptraGate**, indispensible. A retraction cord may optionally be placed.