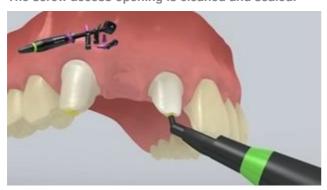

The screw access opening is cleaned and sealed.

The screw access openings are thoroughly rinsed with water spray and dried with oil-free air. Subsequently, the screw access openings are sealed with cotton wool or foam pellets and **Telio CS Inlay**. For all further treatments steps, relative isolation of the operating field, e.g. with **OptraGate**, indispensible. A retraction cord may optionally be placed.