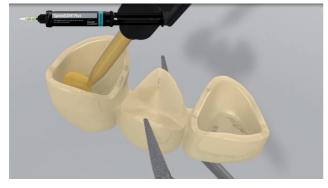

SpeedCEM Plus is applied

**SpeedCEM Plus** is dispensed from the automix syringe and the desired amount is directly applied to the bonding surface of the restoration.

6 The restoration is seated and excess cement is removed