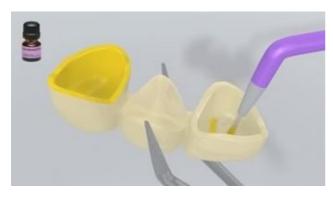

The restoration is pretreated

The restoration is etched with 5% hydrofluoric acid (e.g. IPS Ceramic Etching Gel) for 20 seconds.

**Monobond Plus** is applied to the pretreated surfaces with a brush or microbrush and left to react for 60 seconds. Subsequently, it is dried with a vigorous stream of air.