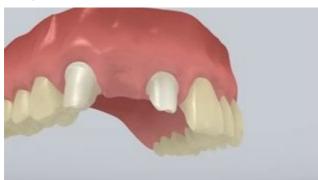

## Flowchart SpeedCEM Plus

IMPLANT - Abutment made of zirconium oxide - Bridge - Lithium disilicate - SpeedCEM Plus

Preoperative situation

The abutments are screwed in place.

The restoration is tried in

The permanent restoration is tried in. At this stage, the shade, accuracy of fit and occlusion of the restoration are checked.