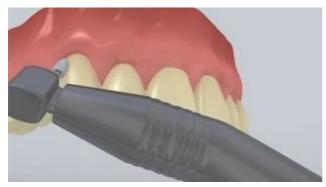

The restoration is pretreated

The restoration is etched with 5% hydrofluoric acid (e.g. IPS Ceramic Etching Gel) for 20 seconds.

**Monobond Plus** is applied to the pretreated surfaces with a brush or microbrush and left to react for 60 seconds. Subsequently, it is dried with a vigorous stream of air.