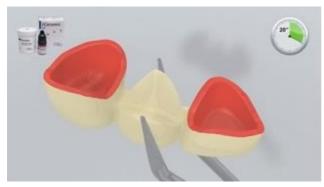

The restoration is pretreated

The restoration is etched with 5% hydrofluoric acid (e.g. IPS Ceramic Etching Gel) for 20 seconds.

**Monobond Plus** is applied to the pretreated surfaces with a brush or microbrush and left to react for 60 seconds. Subsequently, it is dried with a vigorous stream of air.