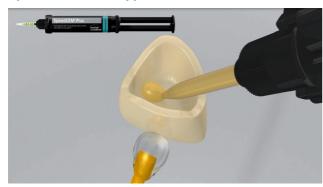

SpeedCEM Plus is applied

**SpeedCEM Plus** is dispensed from the automix syringe and the desired amount is directly applied to the bonding surface of the restoration.

The restoration is seated and excess cement is removed