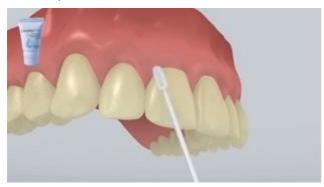

SpeedCEM Plus is applied

**SpeedCEM Plus** is dispensed from the automix syringe and the desired amount is directly applied to the bonding surface of the restoration.

The restoration is seated and excess cement is removed