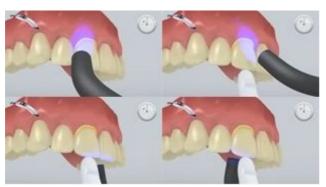

The restoration is seated and held in place using light constant pressure.

Excess cement is light-cured with a polymerization unit (circa 650 mW/cm²) for 1 second per quarter surface (mesio-oral, disto-oral, mesio-buccal, disto-buccal) at a distance of approx 0-10 mm.

Subsequently all the cement margins are light cured for another 20 seconds (approx. 1,100 mW/cm²). Materials that are opaque, in other words, impervious to light, should be allowed to self-cure.

**Liquid Strip** is rinsed off and where required OptraGate or the absorbent pads and retraction cords are removed.