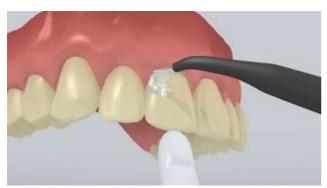

The gel-like excess material can be easily removed with an implant scaler.

Like all composites, **SpeedCEM Plus** is subject to oxygen inhibition. In order to avoid this problem, it is advisable to cover the restoration margins with glycerine gel/air block (e.g **Liquid Strip**) immediately after the removal of excess cement.