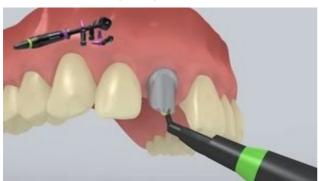

SpeedCEM Plus is applied

**SpeedCEM Plus** is dispensed from the automix syringe and the desired amount is directly applied to the bonding surface of the restoration.

The restoration is seated and excess cement is removed

The restoration is seated and held in place using light constant pressure.

Excess cement is light-cured with a polymerization unit (circa 650 mW/cm²) for 1 second per quarter surface (mesio-oral, disto-oral, mesio-buccal, disto-buccal) at a distance of approx 0-10 mm.