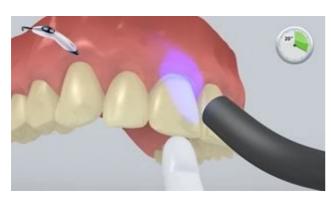

The restoration is seated and held in place using light constant pressure.

Excess cement is light-cured with a polymerization unit (circa 650 mW/cm²) for 1 second per quarter surface (mesio-oral, disto-oral, mesio-buccal, disto-buccal) at a distance of approx 0-10 mm.

Subsequently all the cement margins are light cured for another 20 seconds (approx. 1,100 mW/cm²). Materials that are opaque, in other words, impervious to light, should be allowed to self-cure.

**Liquid Strip** is rinsed off and where required OptraGate or the absorbent pads and retraction cords are removed.