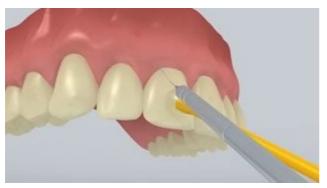

The restoration is tried in

The permanent restoration is tried in. At this stage, the shade, accuracy of fit and occlusion of the restoration are checked.

The screw access opening is cleaned and sealed.

The screw access opening is thoroughly rinsed with water spray and dried with oil-free air. Subsequently, the screw access opening is sealed with cotton wool or a foam pellet and **Telio CS Inlay**. For all further treatment steps, relative isolation of the operating field, e.g. with **OptraGate**, is indispensible. A retraction cord may optionally be placed.