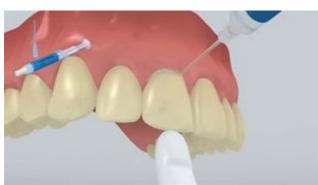

SpeedCEM Plus is applied

**SpeedCEM Plus** is dispensed from the automix syringe and the desired amount is directly applied to the bonding surface of the restoration.

The restoration is seated and excess cement is removed