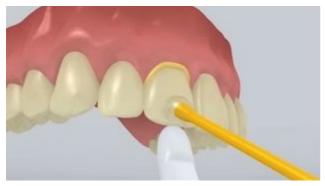

The restoration is seated and held in place using light constant pressure.

Excess cement is light-cured with a polymerization unit (circa 650 mW/cm²) for 1 second per quarter surface (mesio-oral, disto-oral, mesio-buccal, disto-buccal) at a distance of approx 0-10 mm.

The gel-like excess material can be easily removed with an implant scaler.

Like all composites, **SpeedCEM Plus** is subject to oxygen inhibition. In order to avoid this problem, it is advisable to cover the restoration margins with glycerine gel/air block (e.g **Liquid Strip**) immediately after the removal of excess cement.