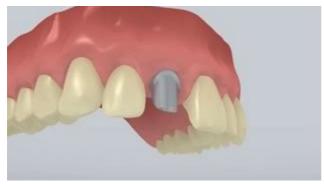

## Flowchart SpeedCEM Plus

IMPLANT - Abutment made of titanium - Crown - Oxide ceramics - Retentive abutment shape - Anterior tooth - SpeedCEM Plus

Preoperative situation

The abutment is screwed in place.