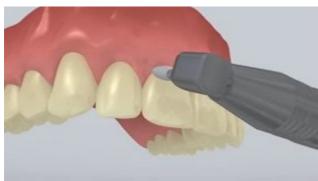

The completed restoration is finished

Proximal areas are adjusted with finishers and polishers. The occlusion and functional movements are checked and adjusted if necessary. The restoration margins are polished with polishers (**OptraPol**) or discs.