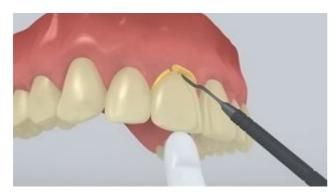

The completed restoration is finished

Proximal areas are adjusted with finishers and polishers. The occlusion and functional movements are checked and adjusted if necessary. The restoration margins are polished with polishers (**OptraPol**) or discs.