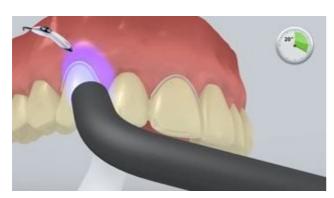

The restoration is seated and held in place using light constant pressure.

Excess cement is light-cured with a polymerization unit (circa 650 mW/cm²) for 1 second per quarter surface (mesio-oral, disto-oral, mesio-buccal, disto-buccal) at a distance of approx 0-10 mm.