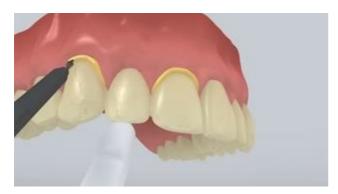

The completed restoration is finished

Proximal areas are adjusted with finishers and polishers. The occlusion and functional movements are checked and adjusted if necessary. The restoration margins are polished with polishers (**OptraPol**) or discs.