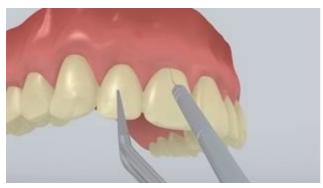

The restoration is tried in

The permanent restoration is tried in. At this stage, the shade, accuracy of fit and occlusion of the restoration are checked.

The screw access opening is cleaned and sealed.