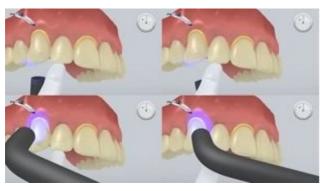

The restoration is seated and held in place using light constant pressure.

Excess cement is light-cured with a polymerization unit (circa 650 mW/cm²) for 1 second per quarter surface (mesio-oral, disto-oral, mesio-buccal, disto-buccal) at a distance of approx 0-10 mm.

Subsequently all the cement margins are light cured for another 20 seconds (approx. 1,100 mW/cm²). Materials that are opaque, in other words, impervious to light, should be allowed to self-cure.

**Liquid Strip** is rinsed off and where required OptraGate or the absorbent pads and retraction cords are removed.