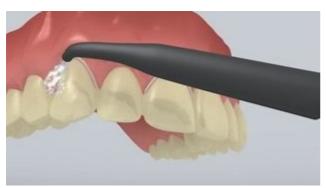

The gel-like excess material can be easily removed with an implant scaler.

Like all composites, **SpeedCEM Plus** is subject to oxygen inhibition. In order to avoid this problem, it is advisable to cover the restoration margins with glycerine gel/air block (e.g **Liquid Strip**) immediately after the removal of excess cement.