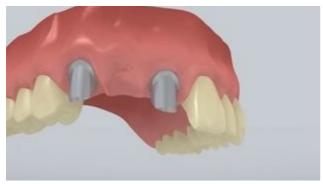

## Flowchart SpeedCEM Plus

IMPLANT - Abutment made of titanium - Bridge - Oxide ceramics - Retentive abutment shape - Anterior tooth - SpeedCEM Plus

Preoperative situation

The abutments are screwed in place.