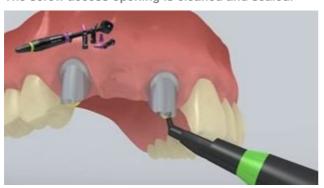

The restoration is tried in

The permanent restoration is tried in. At this stage, the shade, accuracy of fit and occlusion of the restoration are checked.

The screw access opening is cleaned and sealed.

The screw access openings are thoroughly rinsed with water spray and dried with oil-free air. Subsequently, the screw access openings are sealed with cotton wool or foam pellets and **Telio CS Inlay**. For all further treatments steps, relative isolation of the operating field, e.g. with **OptraGate**, indispensible. A retraction cord may optionally be placed.