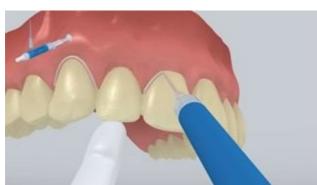

5 SpeedCEM Plus is applied

**SpeedCEM Plus** is dispensed from the automix syringe and the desired amount is directly applied to the bonding surface of the restoration.

The restoration is seated and excess cement is removed

The restoration is seated and held in place using light constant pressure.

Excess cement is light-cured with a polymerization unit (circa 650 mW/cm²) for 1 second per quarter surface (mesio-oral, disto-oral, mesio-buccal, disto-buccal) at a distance of approx 0-10 mm.