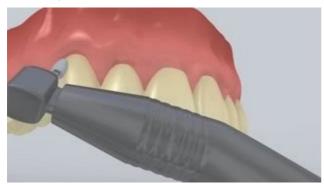

The completed restoration is finished

Proximal areas are adjusted with finishers and polishers. The occlusion and functional movements are checked and adjusted if necessary. The restoration margins are polished with polishers (**OptraPol**) or discs.