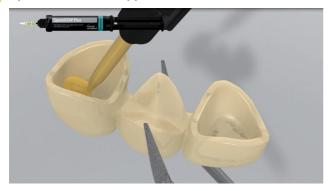

5 SpeedCEM Plus is applied

**SpeedCEM Plus** is dispensed from the automix syringe and the desired amount is directly applied to the bonding surface of the restoration.

The restoration is seated and excess cement is removed