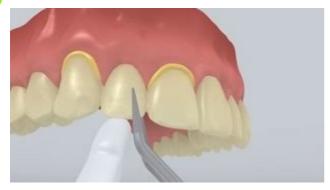

The restoration is seated and held in place using light constant pressure.

Excess cement is light-cured with a polymerization unit (circa 650 mW/cm²) for 1 second per quarter surface (mesio-oral, disto-oral, mesio-buccal, disto-buccal) at a distance of approx 0-10 mm.

The gel-like excess material can be easily removed with an implant scaler.

Like all composites, **SpeedCEM Plus** is subject to oxygen inhibition. In order to avoid this problem, it is advisable to cover the restoration margins with glycerine gel/air block (e.g **Liquid Strip**) immediately after the removal of excess cement.